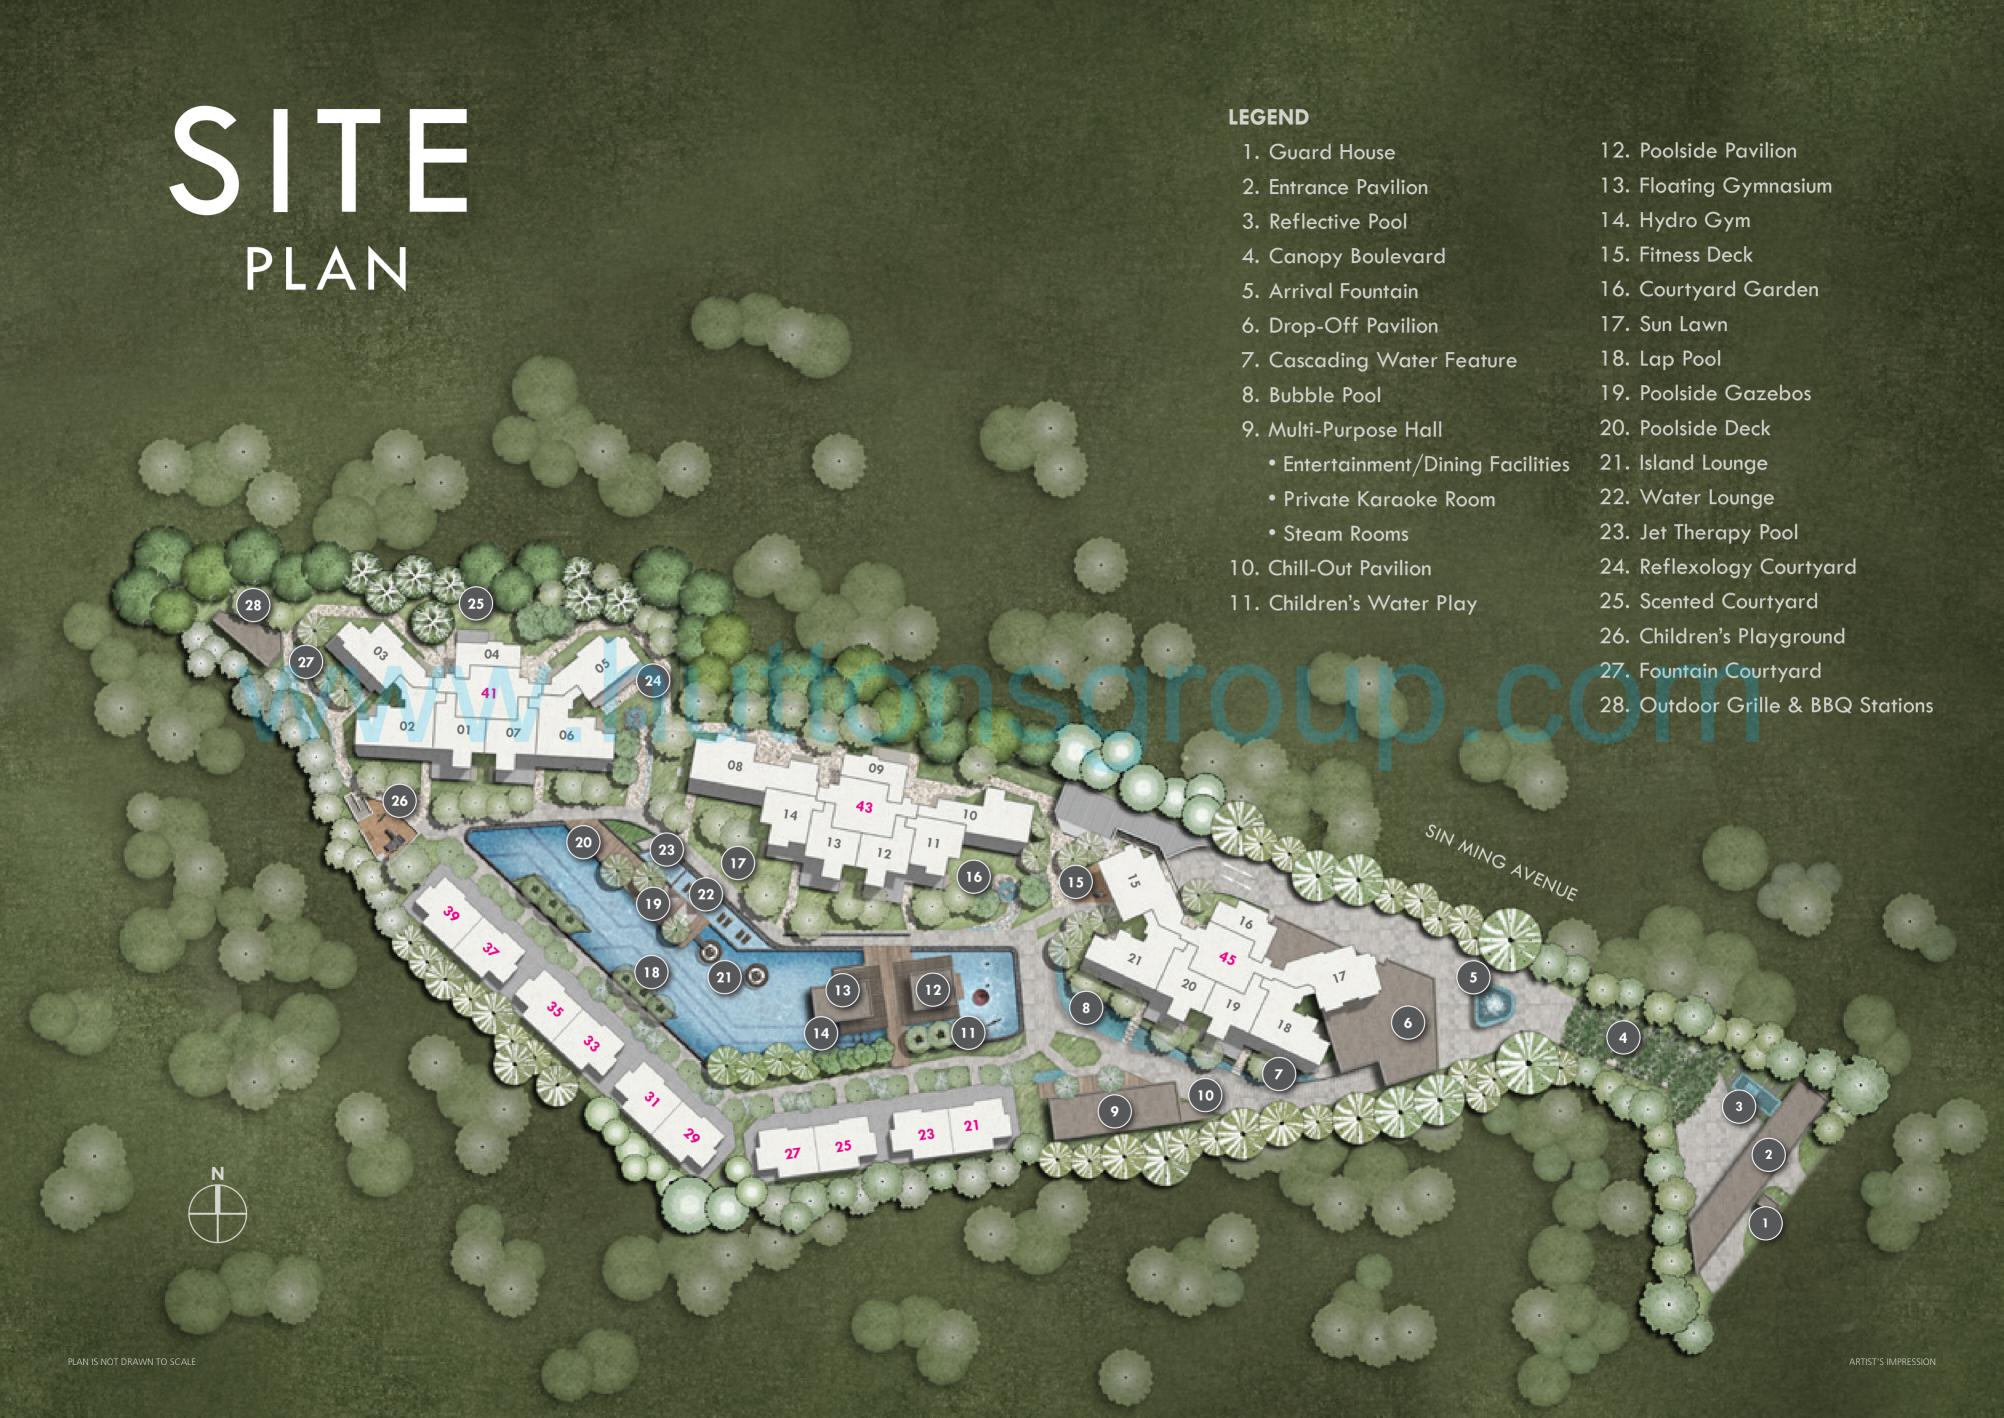

Indulge in luxury and experience the ultimate in spaciousness with our three-storey strata semi-detached houses. Each one comes with a private home lift, two dedicated car lots and a bath with massaging jets. Enjoy the expansive interiors with your loved ones or host a party in the generous private enclosed spaces. Come home to your personal haven filled with endless possibilities and enjoyment.