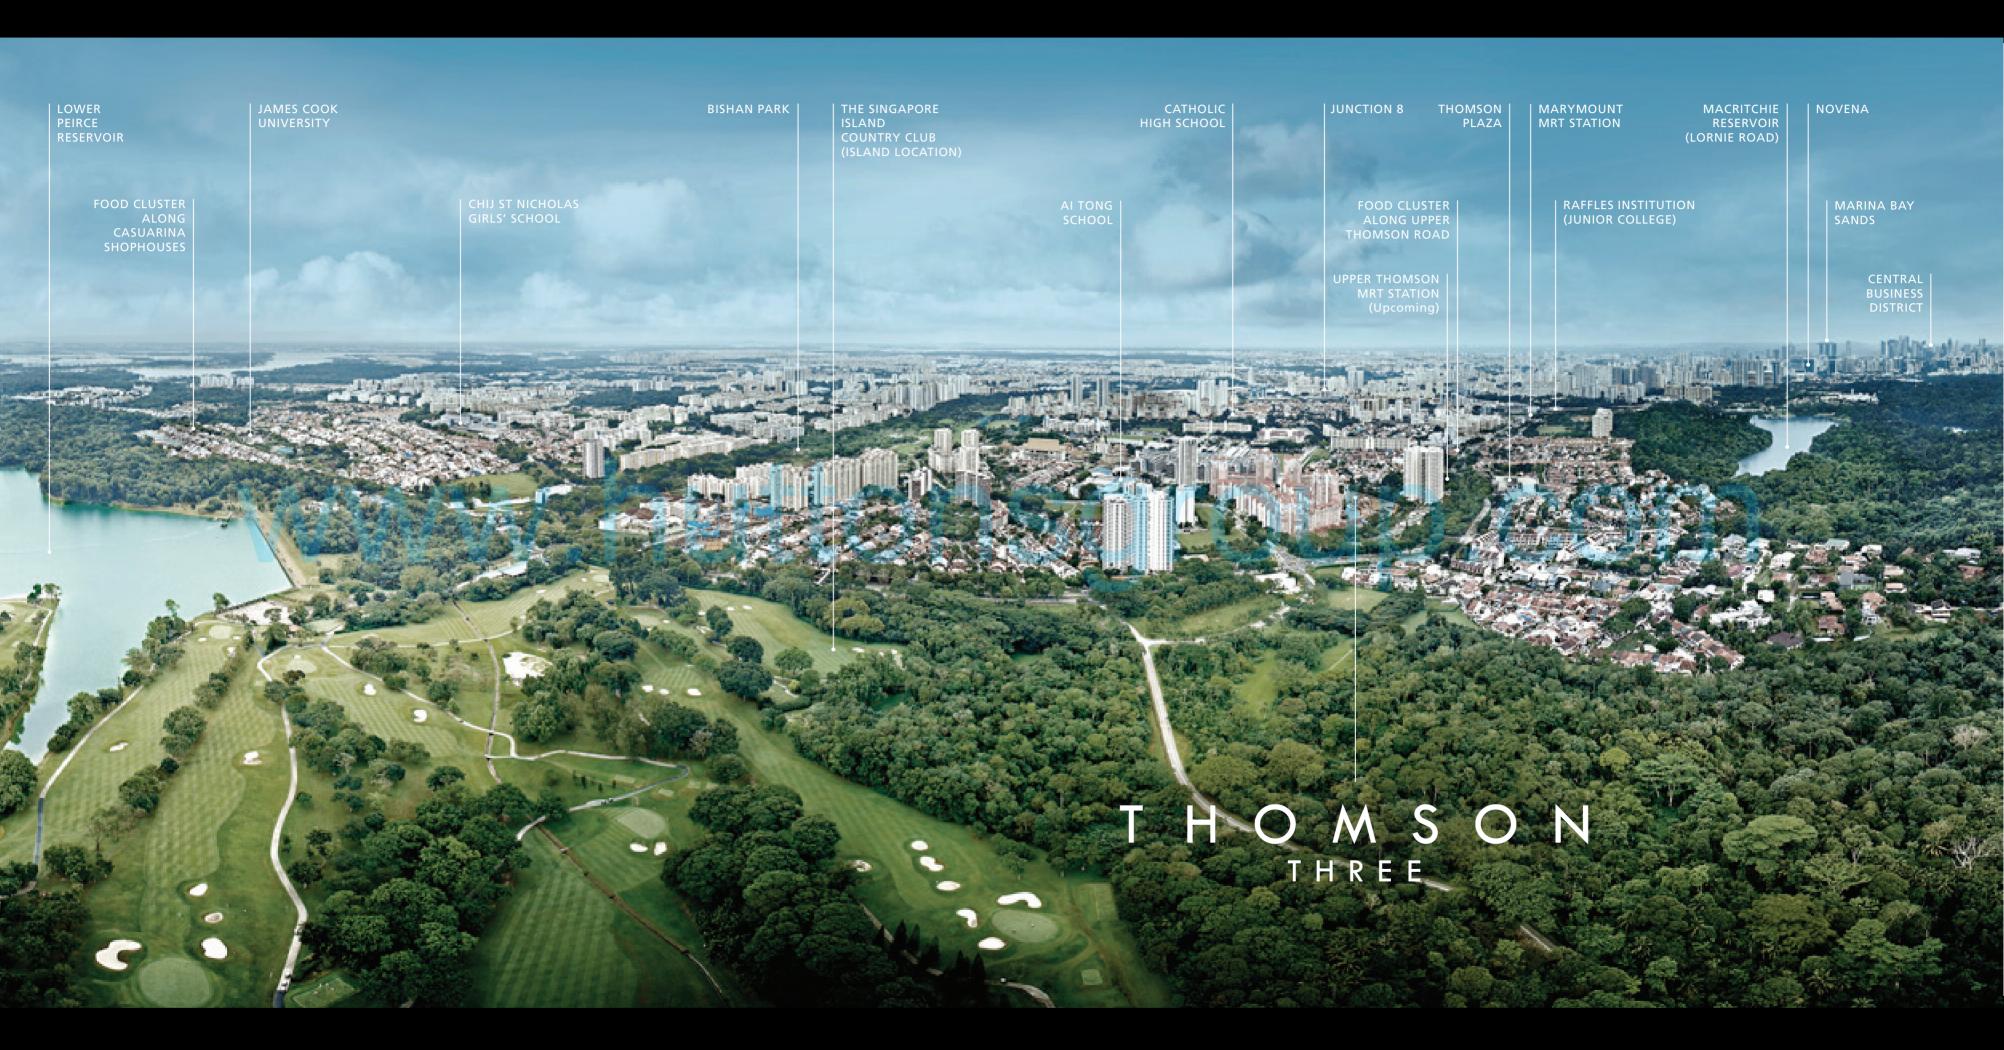

## THREE

## WWW.hutton5







There is nowhere else like Thomson. And from this prestigious district rises the spectacular Thomson Three. Its distinctive architecture adds a touch of urban modernity to this distinguished district. A rare gem in a coveted residential enclave, Thomson Three is naturally everything you desire. Naturally you.

The new establishments.
The old favourites.
A desirable district, naturally.













## THE SPACE. THE LUXURIES. FROM INSIDE OUT, NATURALLY.

The moment you step through the door, you're cocooned in luxurious comfort. From the quality finishes and fittings, to the well-equipped kitchen, every corner has been efficiently designed to meet your everyday needs in style.

Every home will come equipped with Fibaro – a smart home solutions system from Europe. It allows you to remotely control and schedule the air-conditioner and electrical devices according to your needs, even if you're out of the house. Giving you absolute convenience and comfort, while saving energy and money.

Indulge in luxury and experience the ultimate in spaciousness with our three-storey strata semi-detached houses. Each one comes with a private home lift, two dedicated car lots and a bath with